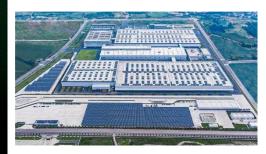

## Key Distinguishing Factor: In-house Production Capability Of 420,000 vehicles and key EIC Components

#### **Vehicle Plants**

Jinhua Workshop 1: 40JPH,

**240,000** units/year

Jinhua
Workshop 2:
30JPH,
180,000
units/year

#### - + Battery Pack

9 lines, annual capacity as **500,000** units

#### **Electric Drive System**

annual capacity as 600,000 units

9 lines,

### © Electronic Parts

capacity as
500,000
units